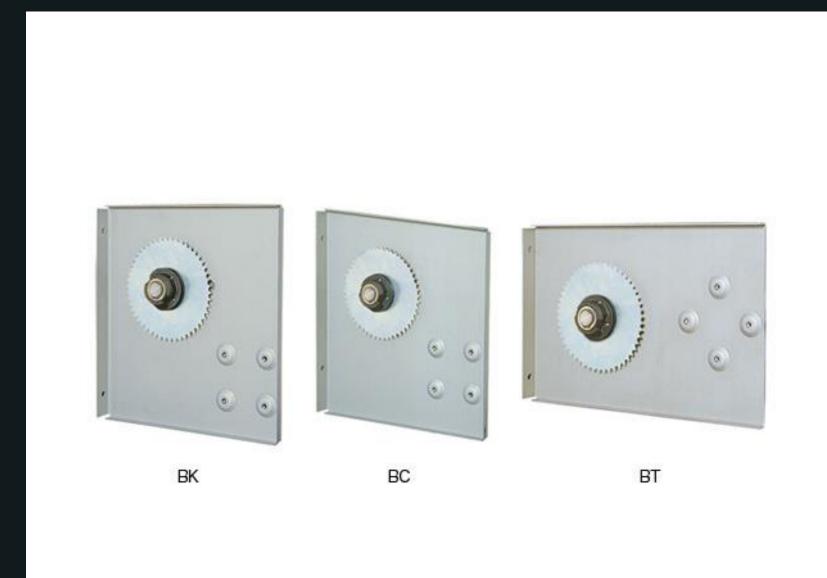

### PRODUCT COMPOSITION

### BRACKET

Versatility with many models, sizes and shapes to accommodate a variety of fits.