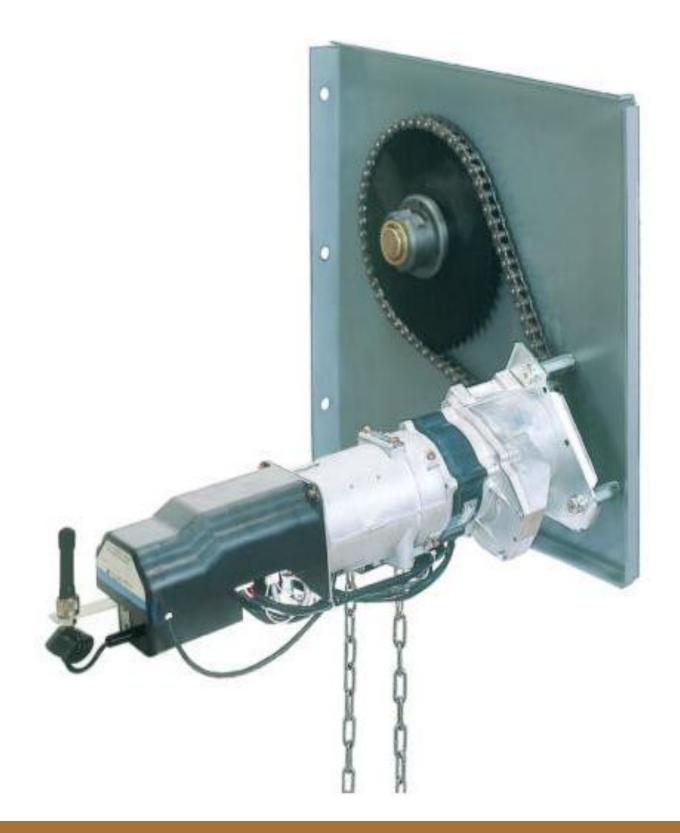

### ROLLING SHUTTER OPERATOR MODEL: ULC-12GSC/ 25GSC

PRODUCT OVERVIEW
PRODUCT FEATURES
PRODUCT COMPOSITION
Q&A

## **PRODUCT OVERVIEW**

basing on JIS (Japanese Industrial Standards). introduce ULC-12GSC and ULC-25GSC.

• They can wind 250kg and 500kg shutters respectively.

- The ULC Series is Japanese products manufactured
- The ULC series has several models, but here we

### SHUTTER OPERATOR