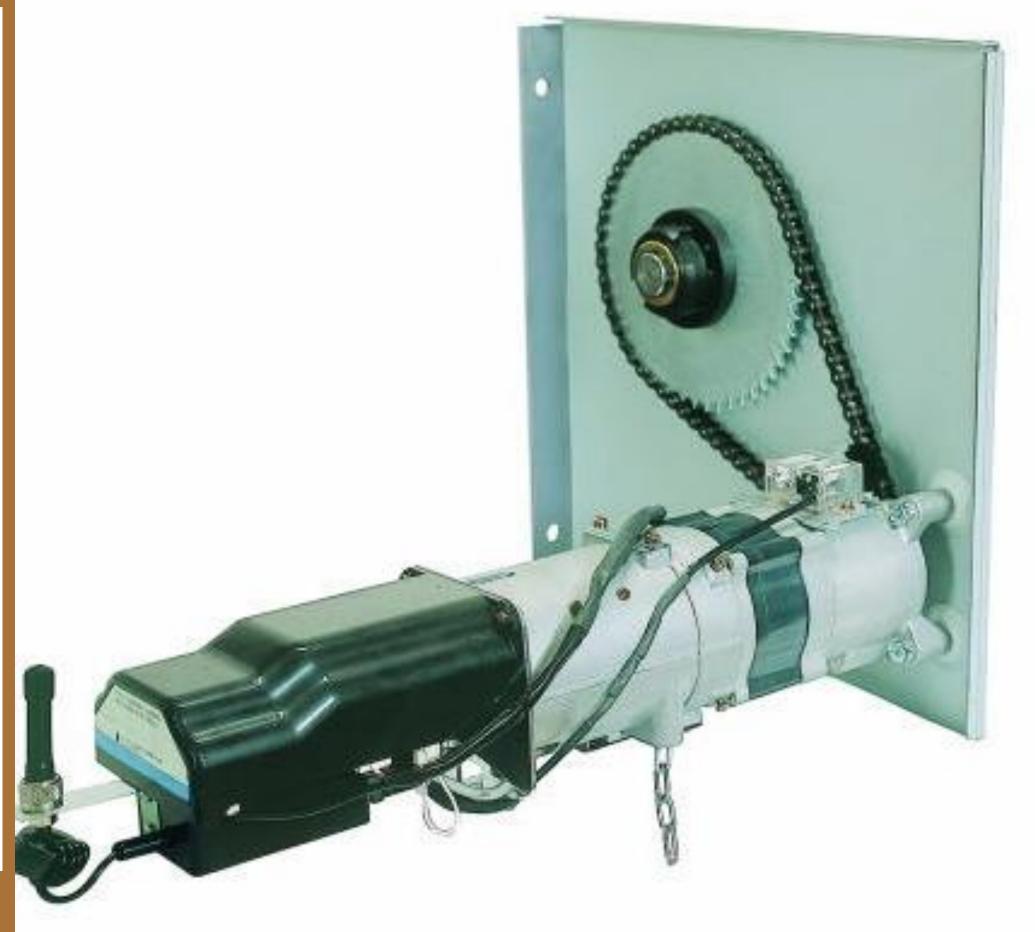

### ROLLING SHUTTER OPERATOR MODEL: ULC-12GSC/ 25GSC

PRODUCT OVERVIEW
PRODUCT FEATURES
PRODUCT COMPOSITION
Q&A

## **PRODUCT OVERVIEW**

basing on JIS (Japanese Industrial Standards). introduce ULC-12GSC and ULC-25GSC.

• They can wind 250kg and 500kg shutters respectively.

- The ULC Series is Japanese products manufactured
- The ULC series has several models, but here we

### SHUTTER OPERATOR